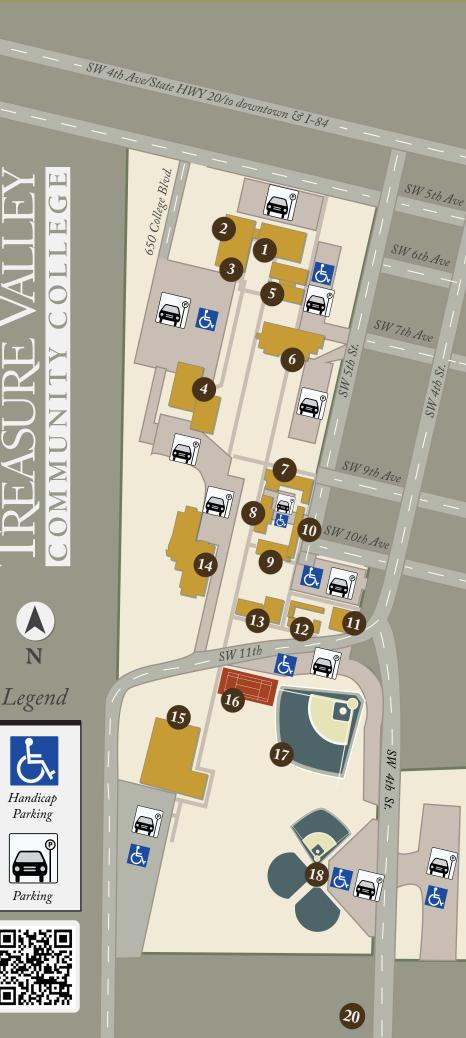

Ontario Campus

- 1. Student Services Center Enrollment Services, Testing Center, Financial Aid, Business Office, Bookstore
- 2. Four Rivers Cultural Center EOU Malheur County Center

4.

5.

- 3. Four Rivers Cultural Center Meyer-McLean Memorial Theater
  - Weese Building Dining Hall, Library, Student Government, Student Activities
  - Barber Hall Math, Business & English Depts., Switchboard
- 6. Science Center President's Office, Foundation, Faculty
- 7. Career & Technical Education Center Agriculture & C.T.E. Depts., Welding Lab
- 8. Tech Lab Building Nursing Department, Natural Resources
- 9. Oregon Trail Building Social Sciences, Education & Adult Ed., GED Department
- 10. Workforce Training Center
- 11. Art Building
- 12. Albertson Building & BizCenter Center for Business Workforce Community Learning & Information Technology
- 13. Physical Plant & Print Shop
- 14. Residence Hall
- 15. John J. Easly Memorial Gymnasium
- 16. Tennis Courts
- 17. Elks Memorial Baseball Field
- 18. Ore-Ida Regional Activities Center
- 19. Oregon Readiness Center
- 20. Sonny Hansen Livestock Center 1995 SW 4th St. Ontario, OR 97914